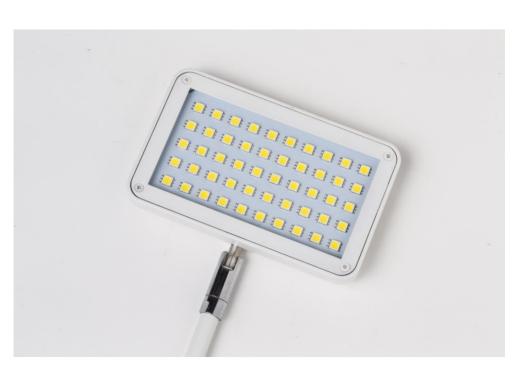

## Wall LED 50 Bianco

WL03

- Including pop-up and flex frame clips
- Suitable on every pop-up and on several exhibitions stands
- 50 bright LEDs
- Optional: Y-cable connects 2 WLED50
- Maximum capacity is 10 x WLED 50 on 1 power socket

## Wall LED 50 Bianco

WL03

|                             |                           | GENER                    | RAL INFO           |                              |                            |
|-----------------------------|---------------------------|--------------------------|--------------------|------------------------------|----------------------------|
| SKU                         | Sizes (mm)<br>(A x B x C) |                          |                    | Visible size (mm)<br>(VXxVY) | Hole spacing (mm)<br>(XxY) |
| WL03                        | 129 x 485 x 50            |                          | -                  | -                            | -                          |
| Orientation                 | Weight (kg)               |                          |                    |                              |                            |
| Vertical                    | 0,60                      |                          |                    |                              |                            |
| ELECTRICAL INFORMATION      |                           |                          |                    |                              |                            |
| Illumination                | Lighting colour (K)       | Luminosity (cd)          | Light intensity (b | () Wattage (W)               |                            |
| No                          | +/- 4200 K                | -                        | 1100               | 11 W                         |                            |
|                             | P                         | ACKAGING                 | INFORMAT           | ION                          |                            |
| Packaging unit 1<br>(mm)    | Packaging unit 2<br>(mm)  | Packaging unit 3<br>(mm) |                    |                              |                            |
| 515 x 140 x 57              | -                         | -                        |                    |                              |                            |
| Palette number of<br>pieces | Palette weight (kg)       | Palette type             |                    |                              |                            |
| 240                         | 206                       | EUR                      |                    |                              |                            |
|                             | A                         | DDITIONAL                | INFORMAT           | ION                          |                            |
| Product certifications      | EAN                       |                          |                    |                              |                            |
| No                          | 8595578398861             |                          |                    |                              |                            |